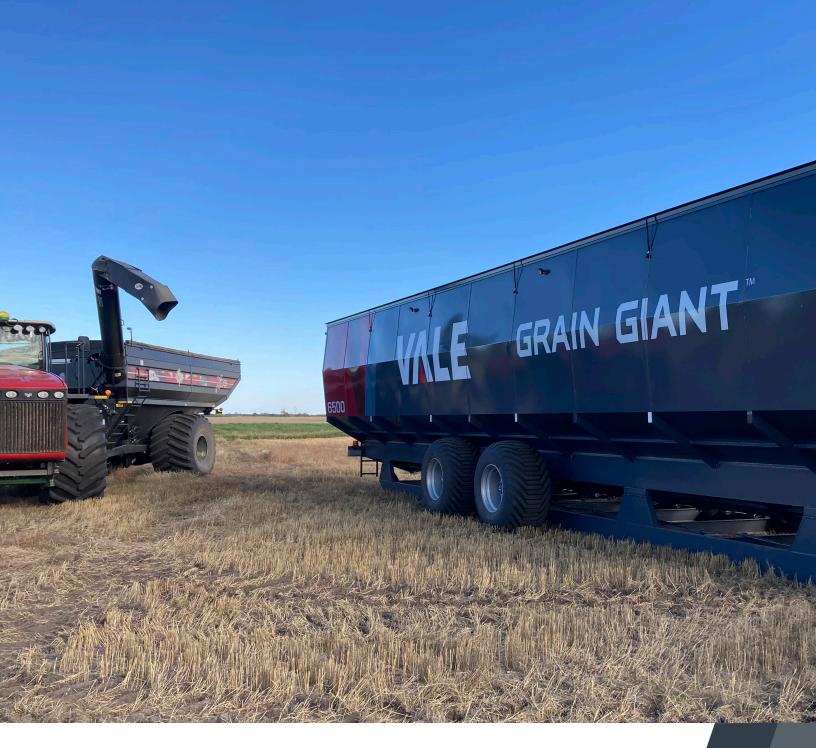

#### **OVERVIEW**

The Grain Giant<sup>™</sup> was designed for the producer who is looking to raise the bar on productivity on their farm. The Vale Grain Giant<sup>™</sup> is the evolution of decades of experience combined with a vision to drive efficiency at harvest time and engineered to withstand the harshest environment with heavy duty materials and ingenious design. The Grain Giant<sup>™</sup> has been proven in Canada and Australia.

### GRAIN GIANT™