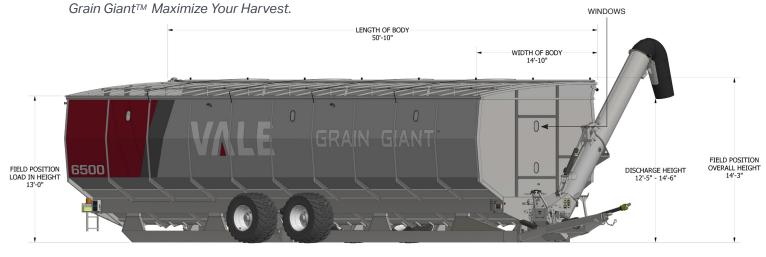

| TECHNICAL      |  |
|----------------|--|
| SPECIFICATIONS |  |

UP TO 550 BUSHELS/MIN

6500 BUSHEL CAPACITY

UP TO 14'9" AUGER REACH

#### **OPTIONAL FEATURES**

- Heavy Duty Braked Axles
- Load Cells
- Matched Color Wrap

| CAPACITY                 | 6500 BUSHELS              |
|--------------------------|---------------------------|
| OVERALL TRANSPORT WIDTH  | 14'10"                    |
| OVERALL TRANSPORT HEIGHT | 16'                       |
| OVERALL LENGTH           | 61'4"                     |
| LENGTH OF BODY           | 50'10"                    |
| UNLOAD RATE              | UP TO 550 BUSHELS/MINUTE* |
| DISCHARGE HEIGHT         | 12'4" – 14'9"             |
| TIRES                    | 700/50 X 26.5             |
| LOAD IN HEIGHT           | 13'                       |
|                          |                           |