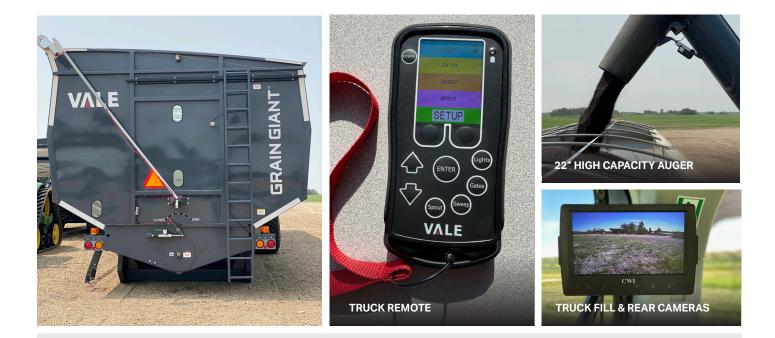

#### SPECIFICATIONS

- Three year structural limited warranty
- Tandem suspension ensures a smooth ride during transport benefiting the operator as well as reducing shock load on bin
- High flotation tires help to transport across soft fields, while reducing compaction
- Front and rear flow adjustable grain doors allow the operator to control speed of grain flow
- Full length clean out doors
- Light kit for enhanced night vision
- Well placed camera kit displays real time progress
- Remote control kit
- Adjustable poly spout to adjust grain flow exactly where desired

- Height adjustable drawbar to allow smooth transportation through approaches and uneven ground
- Full length unobstructed internal walkways ensuring safety and convenience for the operator and ease of clean out for storage
- Twenty two inch auger for efficient unload capacity
- Sight windows to ensure the operator can check bin level
- Side door for safe and convenient access
- Easy to operate remote control roll tarp by Michels® with proven dependability