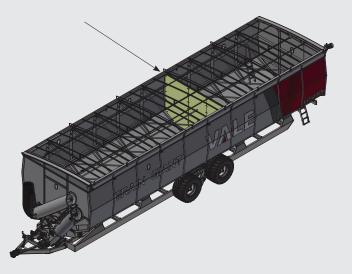

#### **INTRODUCING THE ENHANCED GRAIN GIANT OPTION!**

Discover the all-new Grain Giant option with an **Innovative Divider Wall**, designed to offer you ultimate flexibility in grain storage. Now equipped with two spacious compartments totalling 3900 bushels and 2600 bushels, our Grain Giant allows you to conveniently separate high and low protein grains, or wet and dry grains with ease.

#### BENEFITS

- A Robust construction for durability and reliability
- ▲ Total capacity: 6500 bushels (3900 bushels + 2600 bushels)
- ▲ Ideal for segregating different grain types, proteins or moisture levels
- ▲ Divider wall for dual storage compartments