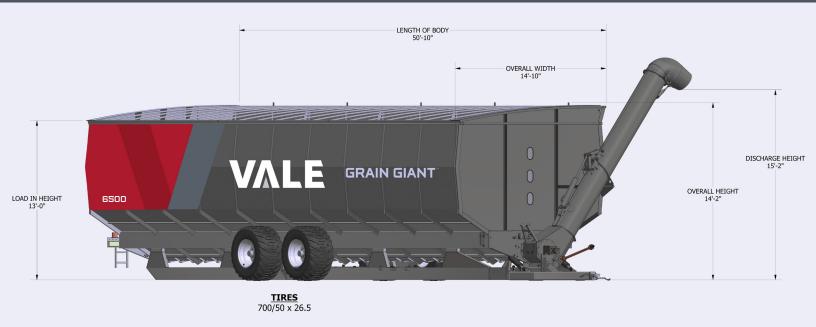

### **TECHNICAL SPECIFICATIONS**

=

UP TO 550 BUSHELS/MIN  $\overline{\downarrow}$ 

UP TO 15'2" AUGER REACH

6500 BUSHEL CAPACITY

45

45° ADJUSTABLE DISCHARGE SPOUT

| CAPACITY               | 6500               |
|------------------------|--------------------|
| OVERALL WIDTH          | 14'10"             |
| OVERALL HEIGHT         | 14'2"              |
| OVERALL LENGTH         | 61'4"              |
| LENGTH OF BODY         | 50'10"             |
| AUGER - DISCHARGE RATE | 550 BUSHELS/MINUTE |
| DISCHARGE HEIGHT       | 15'2"              |
| TIRES                  | 700/50 X 26.5      |
| LOAD IN HEIGHT         | 13'                |