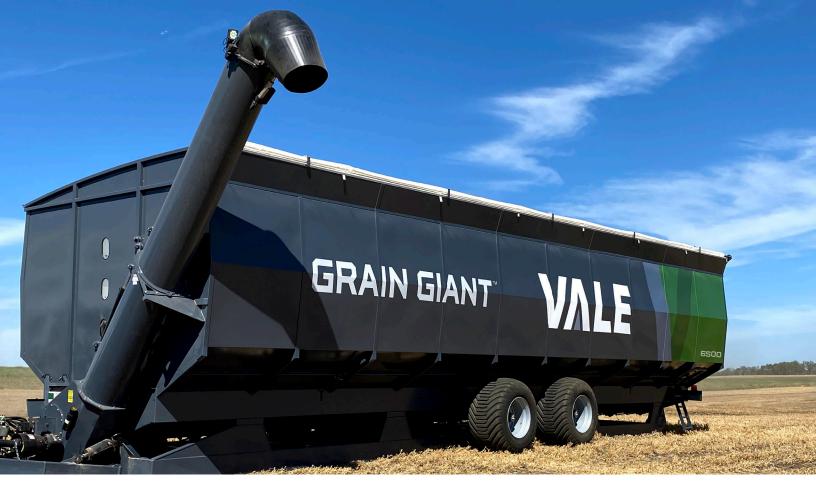

# VALE INDUSTRIES FIELD BIN "GRAIN GIANT™"

### **OVERVIEW**

The Vale Grain Giant™ is the evolution of decades of experience combined with a vision to drive efficiency at harvest time. The Grain Giant™ was designed for the producer who is looking to drive productivity on their farm. Built to withstand the harshest environments with heavy duty materials and ingenious design, the Grain Giant™ has been field proven in Australia and now successfully in use for harvest 2020 in North America.

### **TECHNICAL SPECIFICATIONS**

=

UP TO 550 BUSHELS/MIN  $\overline{\downarrow}$ 

UP TO 15'2" AUGER REACH

6500 BUSHEL CAPACITY

45

45° ADJUSTABLE DISCHARGE SPOUT

| CAPACITY               | 6500               |
|------------------------|--------------------|
| OVERALL WIDTH          | 14'10"             |
| OVERALL HEIGHT         | 14'2"              |
| OVERALL LENGTH         | 61'4"              |
| LENGTH OF BODY         | 50'10"             |
| AUGER - DISCHARGE RATE | 550 BUSHELS/MINUTE |
| DISCHARGE HEIGHT       | 15'2"              |
| TIRES                  | 700/50 X 26.5      |
| LOAD IN HEIGHT         | 13'                |