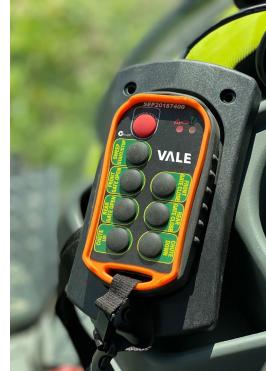

**TRUCK REMOTE** 

**TRUCK FILL & REAR CAMERAS** 

22" HIGH CAPACITY AUGER

### **SPECIFICATIONS**

- Three year structural limited warranty
- Tandem suspension ensures a smooth ride for transport, both benefiting the operator as well as reducing shock loading bin in transport
- Flotation tires help to transport across soft fields, while reducing compaction
- Front and rear flow adjustable grain doors allow the operator to control speed of grain flow
- Full length clean out doors
- · Light kit for enhanced night vision
- · Camera kit for easy viewing while unloading
- Remote control kit