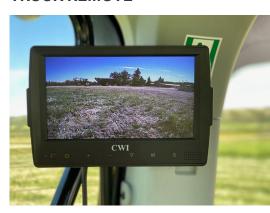

**TRUCK REMOTE** 

**TRUCK FILL & REAR CAMERAS** 

22" HIGH CAPACITY AUGER

### **SPECIFICATIONS**

- Three year structural limited warranty
- Tandem suspension ensures a smooth ride for transport, both benefiting the operator as well as reducing shock loading bin in transport
- Flotation tires help to transport across soft fields, while reducing compaction
- Front and rear flow adjustable grain doors allow the operator to control speed of grain flow
- Full length clean out doors
- · Light kit for enhanced night vision
- · Camera kit for easy viewing while unloading
- Remote control kit