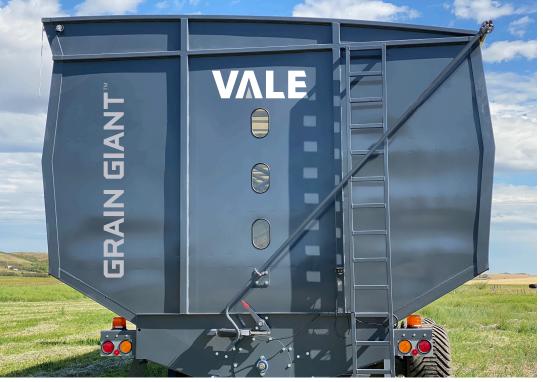

### **SPECIFICATIONS**

- Three year structural limited warranty
- Tandem suspension ensures a smooth ride for transport, both benefiting the operator as well as reducing shock loading bin in transport
- Flotation tires help to transport across soft fields, while reducing compaction
- Front and rear flow adjustable grain doors allow the operator to control speed of grain flow
- Full length clean out doors
- · Light kit for enhanced night vision
- · Camera kit for easy viewing while unloading
- Remote control kit

- Adjustable poly spout to adjust grain flow exactly where desired
- Height adjustable drawbar to allow smooth transportation through approaches and uneven ground
- Full length unobstructed internal walkways ensuring safety and convenience for the operator and ease of clean out for storage
- Twenty two inch auger for efficient unload capacity
- Sight windows to ensure the operator can check bin level
- Side access door for ease of clean out
- Easy to operate roll tarp