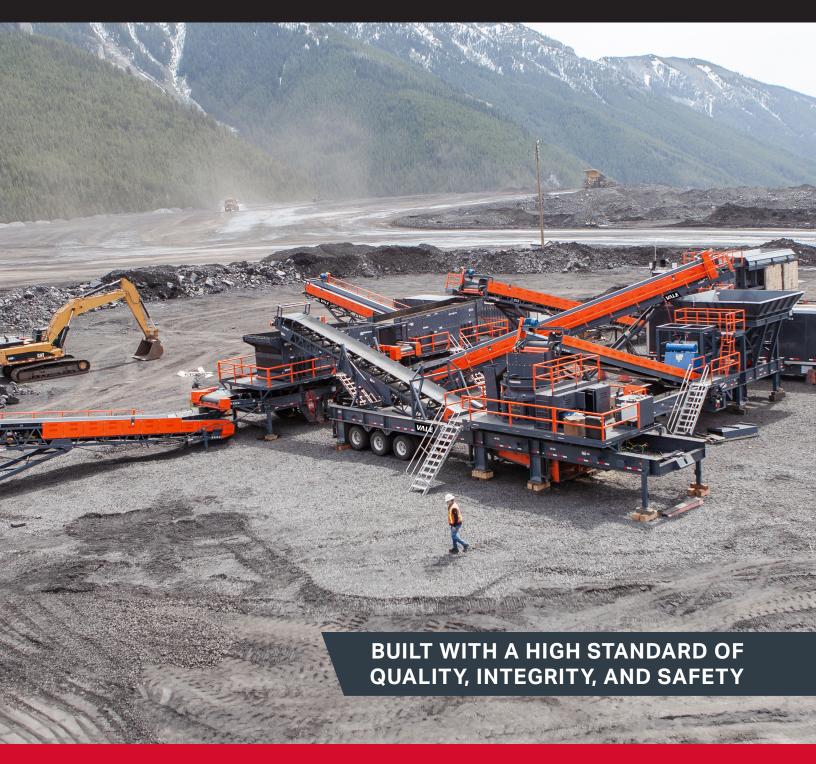

### CUSTOM PORTABLE PLANTS BUILT TO OPERATE IN THE TOUGHEST CONDITIONS

#### **DESIGNED + BUILT TO THE LIMIT!**

The most comprehensive Portable Plants to fit your transport constraints, and still deliver your crushing, screening, and conveying needs. Vale Plants are purpose-built heavy structural chassis that last.

# CUSTOM PORTABLE PLANTS BUILT TO OPERATE IN THE TOUGHEST CONDITIONS

All Vale Plants are built with premium conveyor components from PPI, Luff, Superior and Martin; drive components from Dodge and WEG; or customize to your preference.

## CUSTOM PORTABLE PLANTS BUILT TO OPERATE IN THE TOUGHEST CONDITIONS