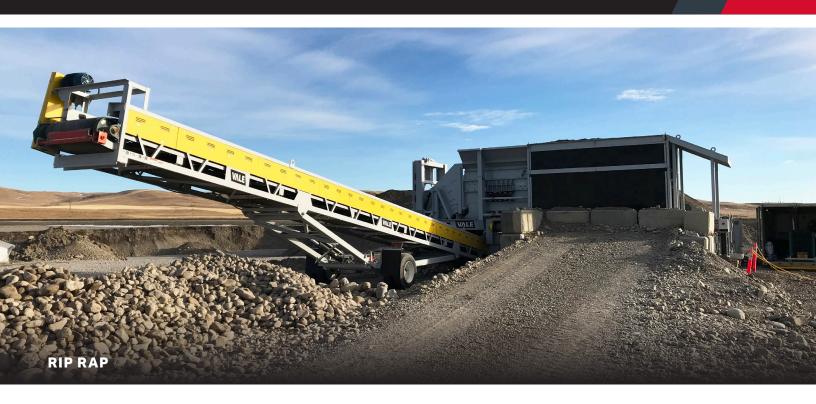

## **RIP RAP PLANTS**

## **RECLAIM YOUR VALUE**

A Vale built Rip Rap Plant can be used to reclaim your oversized rocks and turn them into revenue.

Having problems with large rocks making their way to your downstream equipment - add a Rip Rap Plant to help scalp them out and save your equipment from the abuse. Our Rip Rap Plant is intended to deal with 24" minus material.

Set this up with a pair of Vale 4865T Rip Rap Conveyors and build a stockpile that pays.