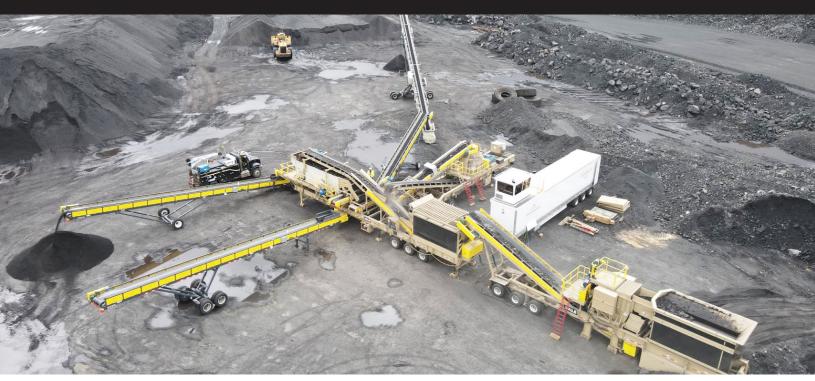

#### **DESIGNED + BUILT TO THE LIMIT!**

The most comprehensive Portable Plants to fit your transport constraints, and still deliver your crushing, screening, and conveying needs. Vale Plants are purpose-built heavy structural chassis that last.

Vale Portable Plants are set up for processing equipment from all major manufacturers including Astec, Superior, Terex, Metso, Lippman, ISC, Sandvik, EIW. All Vale Plants are built with premium conveyor components from PPI, Luff, Superior, and Martin; drive components from Dodge and WEG.

# CUSTOM PORTABLE PLANTS BUILT TO OPERATE IN THE TOUGHEST CONDITIONS

All Vale Plants are built with premium conveyor components from PPI, Luff, Superior and Martin; drive components from Dodge and WEG; or customize to your preference.