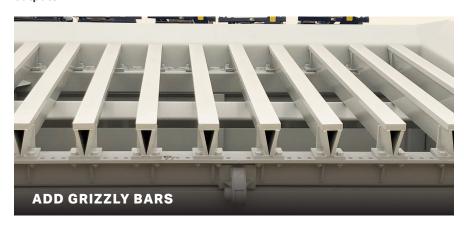

## RIP RAP PLANTS | BENEFITS + FEATURES

Our plants include large VGF Hoppers sized to accommodate large capacity loader bucket feeds to **boost your outputs.** 

Include a Tipping Grizzly to remove oversize material. Grizzly  ${\bf removable}\ {\bf for}\ {\bf transport.}$ 

A 42" cross folding Cross Conveyor with a dual impact bed will handle your 6" minus undersized product efficiently. Feed into the large volume hopper with any size loader. Add a Tipping Grizzly to clear any rocks 24" or larger from your feed. Large oversized product exit through discharge chutes.