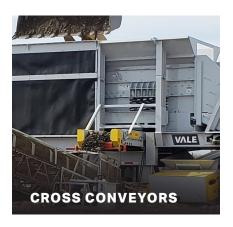

Include a Stationary to remove oversize material. Grizzly removable for transport.

Utilize Cross Conveyors to **remove bypass or sized products.** Add blend chutes to add back to your downstream process.