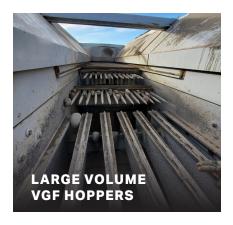

## RIP RAP PLANTS | BENEFITS + FEATURES

Our plants include large VGF Hoppers sized to accommodate large capacity loader bucket feeds to **boost your outputs.** 

Include a Tipping Grizzly to remove oversize material. Grizzly  ${\bf removable}\ {\bf for}\ {\bf transport.}$ 