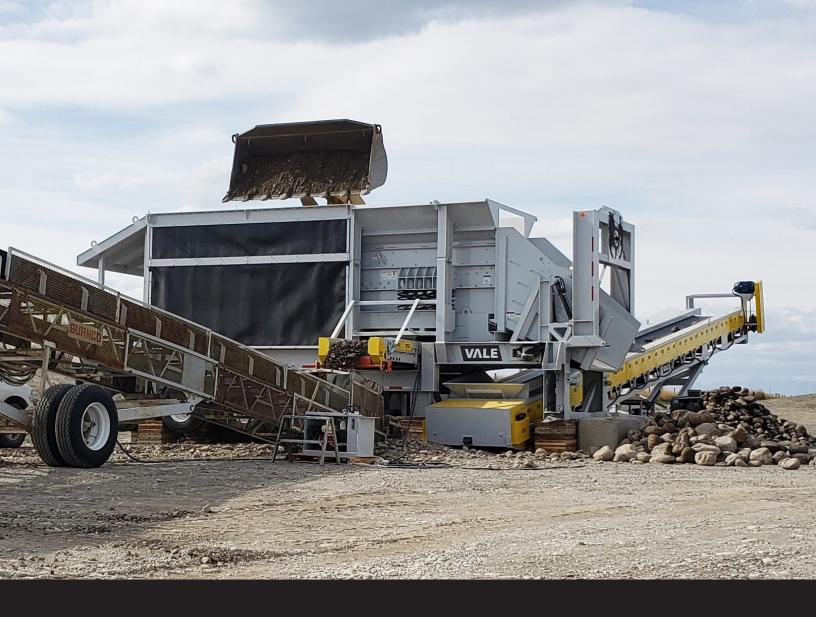

## **RIP RAP PLANTS**

## **RECLAIM YOUR VALUE**

A Vale built Rip Rap Plant can be used to reclaim your oversized rocks and turn them into revenue.

Having problems with large rocks making their way to your downstream equipment - add a Rip Rap Plant to help scalp them out and save your equipment from the abuse. Our Rip Rap Plant is intended to deal with 24" minus material.

## RIP RAP PLANTS | BENEFITS + FEATURES

Our plants include large VGF Hoppers sized to accommodate large capacity loader bucket feeds to **boost your outputs.** 

Include a Tipping Grizzly to remove oversize material. Grizzly  ${\bf removable}\ {\bf for}\ {\bf transport.}$ 

Remove large material with ease.

Vale Rip Rap Plants are built with up to 1" thick hopper walls and heavy 3/4" thick chutes to take the abuse. Designed and built with up to a two-stage VGF to most efficiently manage your downstream feeds.

A 42" cross folding Cross Conveyor with a dual impact bed will handle your 6" minus undersized product efficiently. Feed into the large volume hopper with any size loader. Add a Tipping Grizzly to clear any rocks 24" or larger from your feed. Large oversized product exit through discharge chutes.