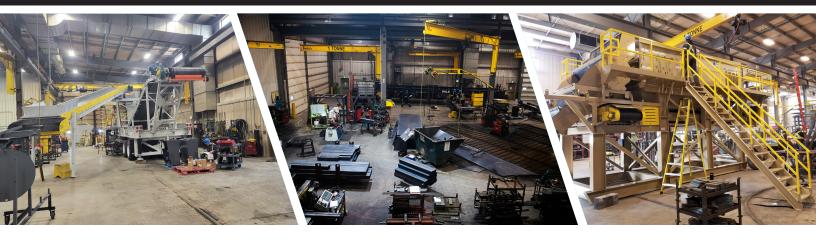

#### **DESIGNED + BUILT TO THE LIMIT!**

The most comprehensive Portable Plants to fit your transport constraints, and still deliver your crushing, screening, and conveying needs. Vale Plants are purpose-built heavy structural chassis that last.

Vale Portable Plants are set up for processing equipment from all major manufacturers including Astec, Superior, Terex, Metso, Lippman, ISC, Sandvik, EIW. All Vale Plants are built with premium conveyor components from PPI, Luff, Superior, and Martin; drive components from Dodge and WEG.

# CUSTOM PORTABLE PLANTS BUILT TO OPERATE IN THE TOUGHEST CONDITIONS

All Vale Plants are built with premium conveyor components from PPI, Luff, Superior and Martin; drive components from Dodge and WEG; or customize to your preference.