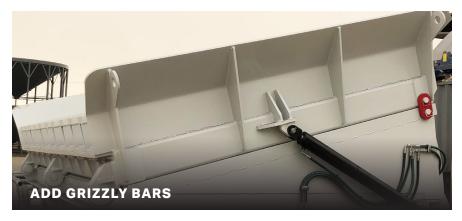

## RIP RAP PLANTS | BENEFITS + FEATURES

Our plants include large VGF Hoppers sized to accommodate large capacity loader bucket feeds to **boost your outputs.** 

Include a Tipping Grizzly to remove oversize material. Grizzly  ${\bf removable}\ {\bf for}\ {\bf transport.}$ 

A 42" cross folding Cross Conveyor with a dual impact bed will handle your 6" minus undersized product efficiently. Feed into the large volume hopper with any size loader. Add a Tipping Grizzly to clear any rocks 24" or larger from your feed. Large oversized product exit through discharge chutes.